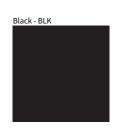

## **WOODLIN SUSPENSION**

COLOR FINISH CHART

| PROJE | СТ  |  |  |
|-------|-----|--|--|
| TYPE  |     |  |  |
| NOTES |     |  |  |
| QUANT | ITY |  |  |
| DATE  |     |  |  |

White - WHI

**Digital:** Not all screens are calibrated the same, and therefore, colors will appear differently between screens. **Physical:** When texture is involved, there will be variations in color, character and tone within a product series and between product families.